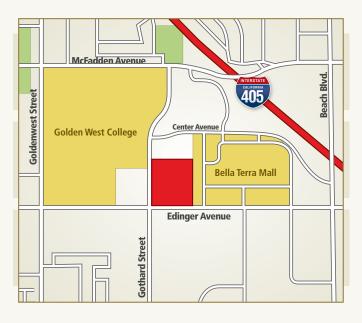

### SIGNIFICANT INFILL MIXED-USE/RESIDENTIAL REDEVELOPMENT ADJACENT TO BELLA TERRA MALL

## Location Highlights:

- Approximately 12.5 acres directly adjacent to the newly revitalized 800,000 sf Bella Terra Mall and across the street from Golden West College (approximately 13,700 students).
- Part of City's Beach/Edinger Corridor Specific Plan area; would allow mixed-use residential up to 8 stories. For more information, visit: http://www.surfcity-hb.org/files/users/planning/4172008\_Presentation.pdf
- City currently processing General Plan Amendment, Zone Change and Environmental Impact Report for Specific Plan.
- Immediate Beach Blvd. and 405 Freeway access. Potential 405 Freeway exposure.
- Strong rental growth market; limited competitive site opportunities
- Walking distance to restaurants, entertainment, shopping, banks and other amenities.
- Approximately 5 miles to the Pacific Ocean.
- Unique opportunity for Land Lease or Joint Venture land contribution by Owner.