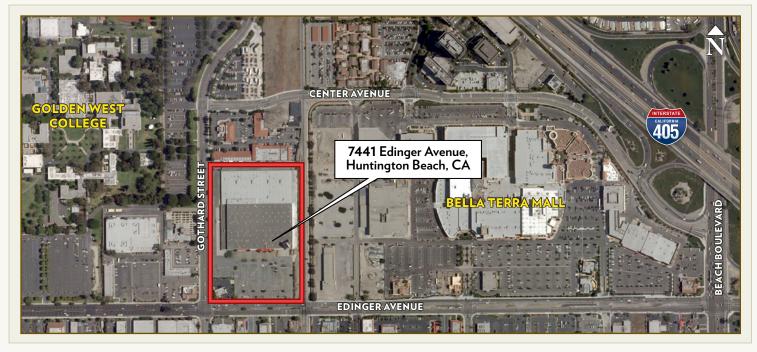

### SIGNIFICANT INFILL MIXED-USE/RESIDENTIAL REDEVELOPMENT ADJACENT TO BELLA TERRA MALL

## Location Highlights:

- Approximately 12.5 acres directly adjacent to the newly revitalized 800,000 sf Bella Terra Mall and across the street from Golden West College (approximately 13,700 students).
- Part of City's Beach/Edinger Corridor Specific Plan area; would allow mixed-use residential up to 8 stories. For more information, visit: http://www.surfcity-hb.org/files/users/planning/4172008\_Presentation.pdf
- City currently processing General Plan Amendment, Zone Change and Environmental Impact Report for Specific Plan.
- Immediate Beach Blvd. and 405 Freeway access. Potential 405 Freeway exposure.
- Strong rental growth market; limited competitive site opportunities
- Walking distance to restaurants, entertainment, shopping, banks and other amenities.
- Approximately 5 miles to the Pacific Ocean.
- Unique opportunity for Land Lease or Joint Venture land contribution by Owner.