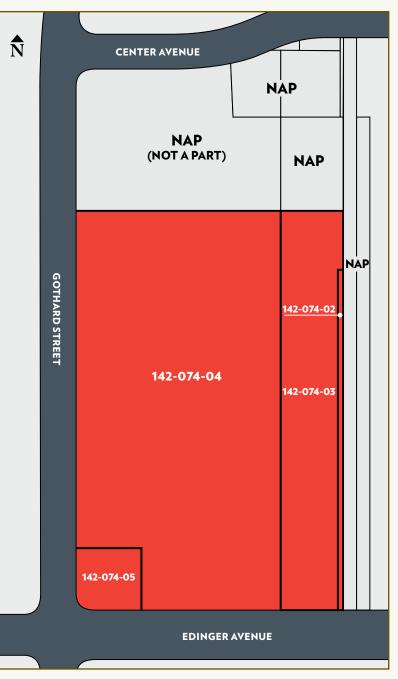

## SIGNIFICANT INFILL MIXED-USE/RESIDENTIAL REDEVELOPMENT ADJACENT TO BELLA TERRA MALL

| .517 ac |
|---------|
| 8.99 ac |
| 2.71 ac |
| .232 ac |
|         |
|         |

Investment Offering Packages highlighting the property and bid procedures are currently being prepared and will soon be available on our website at: