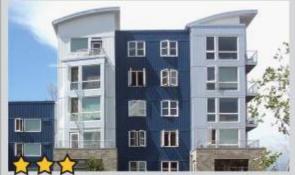

#### Huntington Beach Character Summary ~ Buildings and Architecture

- · Elegant, traditional feel
- · Good for mixed-use
- · Arched elements
- Compliments Bella Terra
- Projections and recesses
- · Balconies and rails
- Horizontal elements distinguishes uses/floors
- · Attractive roof line
- · Variation, not a box

- Timeless
- Breaking up of the mass
- · Spanish stucco style
- · Variation, not a box
- Balconies
- Arches

- Mixed-use and good integration of multiple uses
- Corner element and tower feature

- Modern interpretation of the beach
- Simple
- · Ocean colors
- · Mix of materials
- Large windows
- Stone
- · Siding
- · Scale