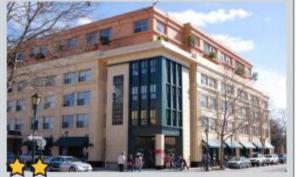

#### Huntington Beach Character Summary ~ Buildings and Architecture

- · Elegant, traditional feel
- · Good for mixed-use
- · Arched elements
- Compliments Bella Terra
- Projections and recesses
- · Balconies and rails
- Horizontal elements distinguishes uses/floors
- · Attractive roof line
- · Variation, not a box

- Timeless
- Breaking up of the mass
- · Spanish stucco style
- · Variation, not a box
- Balconies
- Arches

- Mixed-use and good integration of multiple uses
- Corner element and tower feature

- Modern interpretation of the beach
- Simple
- · Ocean colors
- · Mix of materials
- Large windows
- Stone
- · Siding
- · Scale