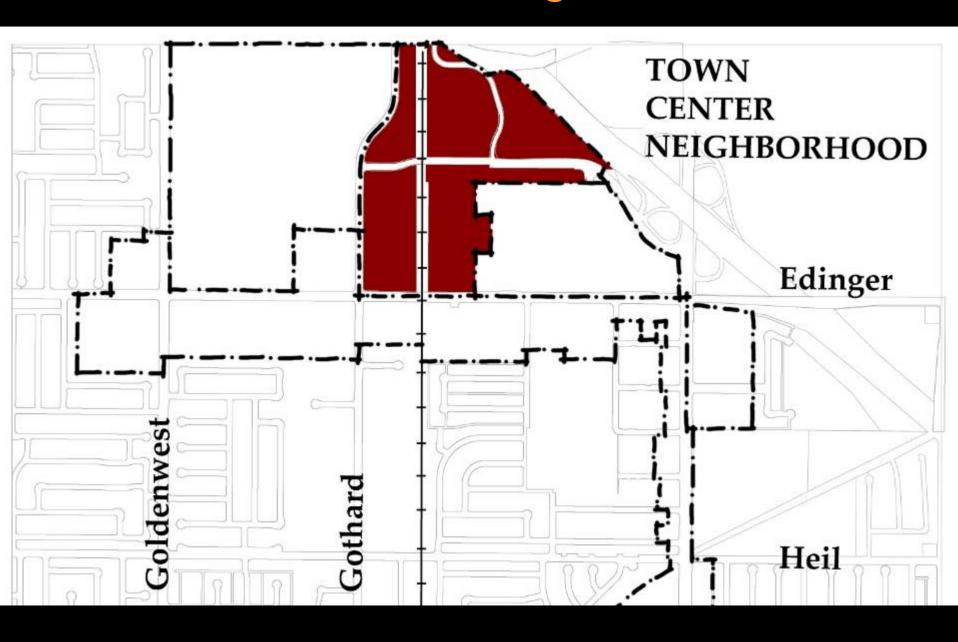

# Lingering Disinvestment = Opportunity to bolster the performance of Bella Terra/Edinger. . .





. . . and enhance the identity of this part of the City

#### Town Center Neighborhood









Town Center Neighborhood: Core Edge



#### Along Bella Terra and Lining Edinger:

Ground-Level Retail Shopfronts









#### Envisioned Character: Core Edge



Cohesive building types and frontage treatment

Town Center Neighborhood Interior



#### Envisioned Form: Town Center Neighborhood





Minimum 2 Stories
Maximum 6 Stories

Housing, Office Lodging, Corner Store Retail

#### Envisioned Form: Town Center Neighborhood



Housing, Office Lodging, Corner Store Retail

Minimum 2 Stories Maximum 6 Stories

## Envisioned Character: Town Center Neighborhood Mixed-Use / Housing, Office, and Lodging









### Not Permitted



#### Envisioned Character: Town Center Neighborhood Interior





Ground-level entrances and windows facing <u>public</u> streets and <u>public</u> open sp