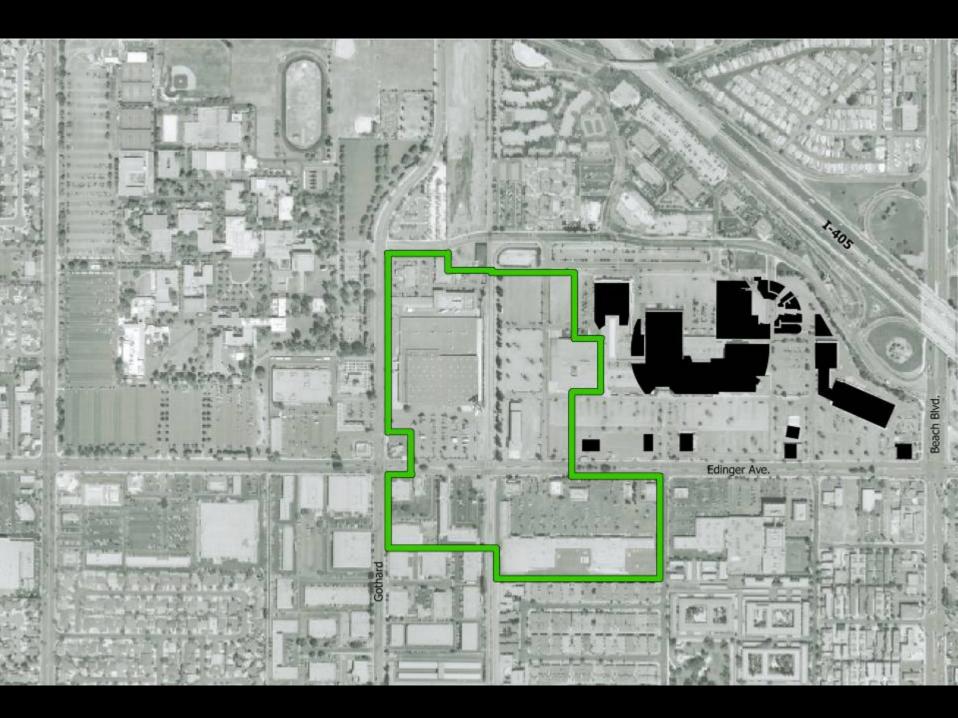

# Lingering Disinvestment = Opportunity to bolster the performance of Bella Terra/Edinger. . .

. . . and enhance the identity of this part of the City