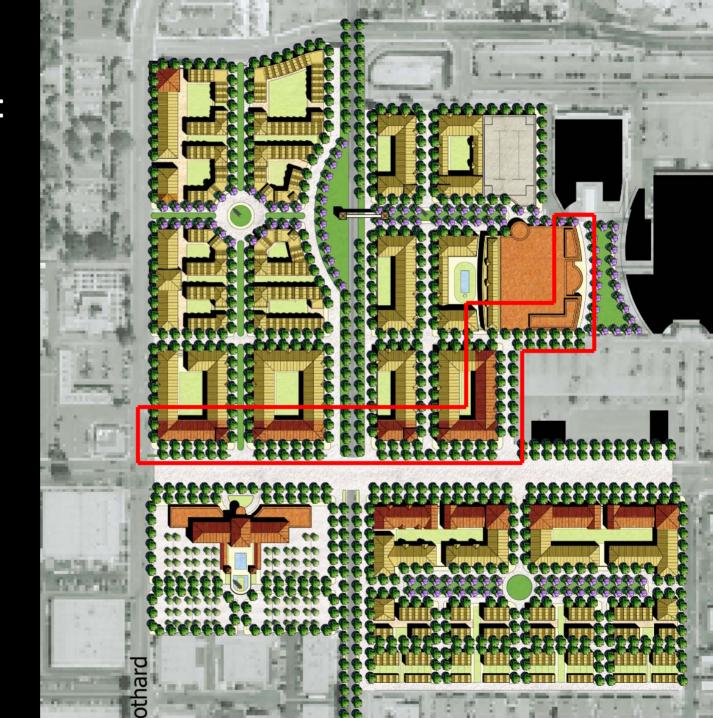

#### Town Center Neighborhood

Town Center Neighborhood: Core Edge

#### Envisioned Character: Core Edge

Cohesive building types and frontage treatment

Town Center Neighborhood Interior

## Town Core Edge

Ground Floor Retail Required

Residential, Office, Lodging Above

Minimum 2 Stories Maximum 4 Stories