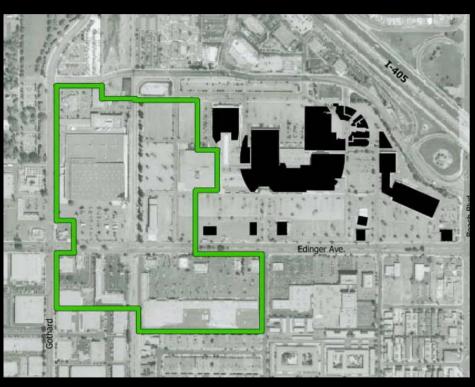

# Lingering Disinvestment = Opportunity to bolster the performance of Bella Terra/Edinger. . .

. . . and enhance the identity of this part of the City