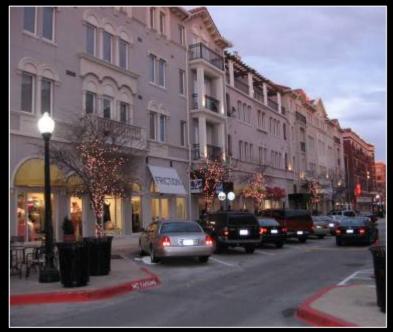

#### Huntington Beach Character Summary ~ Buildings and Architecture

- · Elegant, traditional feel
- · Good for mixed-use
- · Arched elements
- Compliments Bella Terra
- Projections and recesses
- · Balconies and rails
- Horizontal elements distinguishes uses/floors
- · Attractive roof line
- · Variation, not a box

- Timeless
- Breaking up of the mass
- · Spanish stucco style
- · Variation, not a box
- Balconies
- Arches

- Mixed-use and good integration of multiple uses
- Corner element and tower feature

- Modern interpretation of the beach
- Simple
- · Ocean colors
- · Mix of materials
- Large windows
- Stone
- · Siding
- · Scale

- Clean look
- Classic
- Timeless architecture
- Scale

- Interaction with the street
- Flexible format for multiple uses

- · Beach feel
- Good colors
- Cottage architecture
- Varied height and masses
- Appropriate near the beach