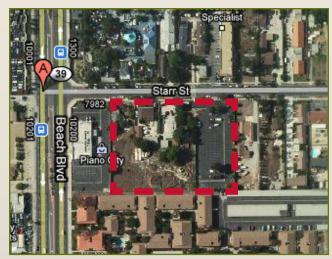

# Finished Lot Offering for Single Family Detached in Central Orange County (4 Models and 32 Finished Lots)

Stanton, California

The seller reserves the right to make changes in plans, features, prices, special offers and terms without prior notice. All homes are subject to prior sale. All renderings, floor plans and maps are arrist's conception and are not intended to be an accurate representation of buildings, fencing, walks, driveways or landscaping and are not necessarily to scale.

## Finished Lot Offering for Single Family Detached in Central Orange County

(4 Models and 32 Finished Lots)

Stanton, California