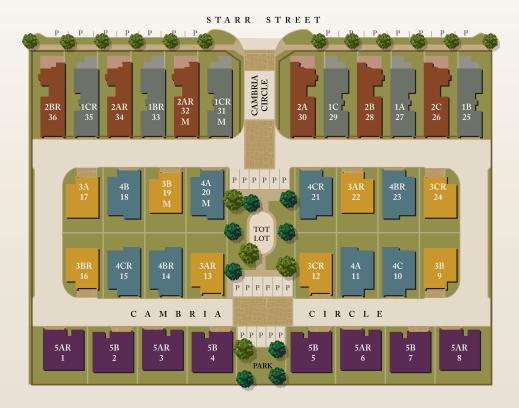

### **Development Highlights:**

High barrier to entry market with extremely limited competitive new product.

4 Models complete in January 2010, and 1st phase deliverable in March 2010 for quarter end.

Five different floor plans, many with ground floor bedrooms specifically designed to appeal to target buyer demographic.

Appealing site plan that includes community playground, barbeque area and massed visitor parking.

Detached entry level product designed for the most active segment of the market with no CFD's.

Please visit www.infillproperties.net often as we are populating our website with Due Diligence material and Offering Memorandum.